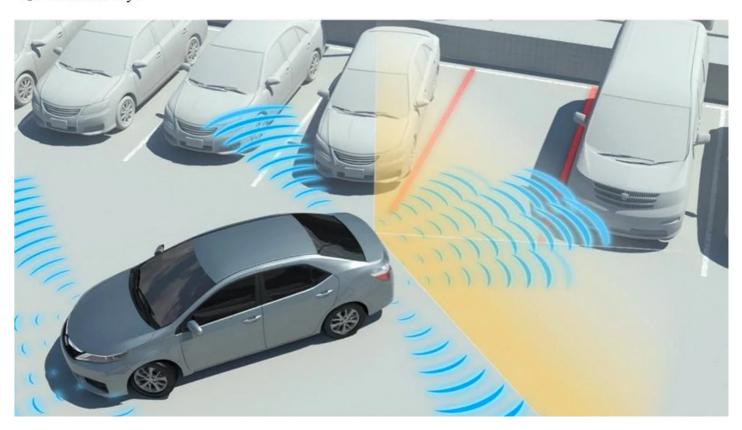

#### How does parking sensor work?

Parking sensors work a lot like a bat's echolocation. They emit ultrasonic waves, which bounce off any objects behind the car.

#### Benefits of parking sensors?

- 1 Avoid collisions.
- 2 Maintain situational awareness.
- 3 Save money.