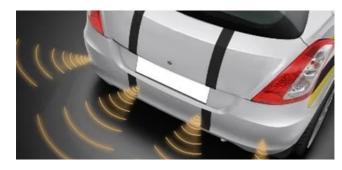

#### How does parking sensor work?

Parking sensors work a lot like a bat's echolocation. They emit ultrasonic waves, which bounce off any objects behind the car.