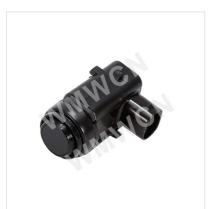

## 9050179 Park Sensor Park Aid Parking Sensor PDC for Cadillac

Model: WM-6610536 OE No.: 9050179

**View Details** 

#### **Basic** info

| Model NO.                     | WM-6610536     | Test Distance                       | 2.0-0.3m   |
|-------------------------------|----------------|-------------------------------------|------------|
| Warning Type                  | Bumming        | Probe Number                        | 1          |
| Certification                 | CE             | Technich Type                       | Laser      |
| Installation Method           | Open-hole Type | Brand                               | Wmw        |
| Car Make                      | for Cadillac   | Waterproof                          | IP 67      |
| Delivery Time                 | Within 15days  | Condition                           | Brand New  |
| Color                         | as Picture     | Transport Package                   | Carton     |
| Specification                 | Standard       | Trademark                           | WMW        |
| Origin                        | China          | HS Code                             | 8512301900 |
| Working Principle             |                | Frequency Modulated Continuous Wave |            |
| Production Capacity           |                | 50000/Month                         |            |
| Operating Temperature Range   |                | -40°C~+80°C                         |            |
| Package size per unit product |                | 4.2cm * 4cm * 6.8cm                 |            |
| Gross weight per unit product |                | 0.500kg                             |            |
| Fit for Cadillac              |                |                                     |            |

#### **Specification**

| Descript          | PDC Parking Sensor                       |
|-------------------|------------------------------------------|
| OE No.            | 9050179;                                 |
| Fit For           | FOR Cadillac SLS (S6D) 2007-2012         |
| Colour            | As shown in the picture                  |
| MOQ               | 100 pcs                                  |
| Packing           | Neutral Packing                          |
| Certifica<br>tion | ISO9001 CE                               |
| Warrant<br>y      | 12 Months                                |
| Lead Ti<br>me     | 3-15 working days depending on the order |
| Delivery          | TNT, DHL or UPS                          |
| Port              | Shanghai / Ningbo                        |
| Supply<br>Ability | 50,000 pcs per month                     |
| Paymen<br>t Term  | T/T, Western Union                       |
| Size:             | Standard                                 |
| Waterpr<br>oof:   | IP 67                                    |