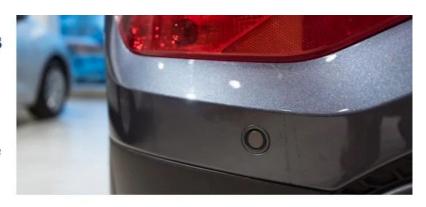

# What are parking sensors in vehicles?

A parking sensor is a gadget installed on the car's rear bumper to detect proximity to obstacles. It helps the driver park more safely and comfortablly.