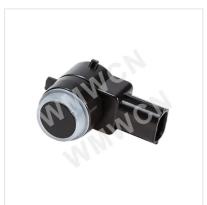

## 19116009 Park Sensor Park Aid Parking Sensor PDC for Cadillac

Model: WM-6610497 OE No.: 19116009

**View Details** 